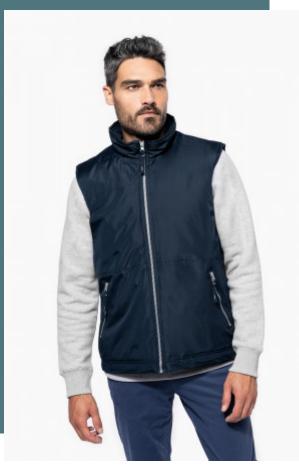

## Messenger > Bodywarmer

PVC backing for greater fabric waterproofing.

Extremely functional, perfect for professional use.

Dual fabric fleece lining, polyamide & wadding.

100% polyester outer with PVC coating. Polyamide wadding and fleece lining. Zipped slanted side pockets. Full length zip. Top half with quilted fleece lining. Bottom half with quilted polyamide lining. Inside mobile phone pocket. Zip access for decoration. Curved hem at back. Elasticated drawcord and toggles