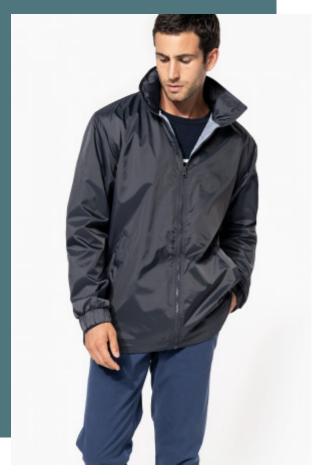

# Eagle > Lined windbreaker

Acrylic coating for greater fabric waterproofing.

Versatile and functional garment, a workwear essential.

Jersey lining for added wind-breaker effect.

100% 210 T polyamide with acrylic coating. 100% polyester Heather Grey jersey lining. Concealed hood with elastic drawcord. Zip through front. 1 inner pocket and 2 front pockets. Elasticated drawcord with toggles at hem. Zip access for decoration.