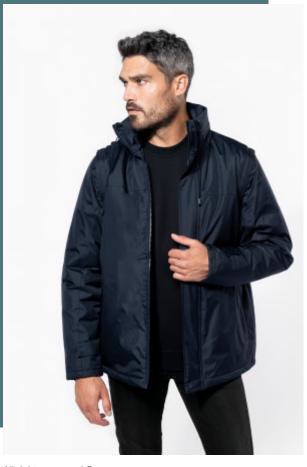

# Factory > Detachable-sleeved blouson jacket

PVC backing for greater fabric waterproofing.

Functional and practical with inside pockets and detachable sleeves.

Lined body and sleeves for optimum comfort.

100% polyester outer with PVC coating. Polyester padding and lining. Cuff adjusters with tear release fastening. Concealed hood with elasticated drawcord and zip access. 2 inner pockets and 1 mobile phone pocket. Inner zip access for decoration. Detachable sleeves. 2 side pockets with piping. Elasticated drawcord with toggles at hem.