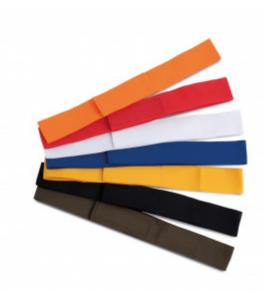

# Removable ribbon band for Panama hats and boater hats

Different available lengths.

Detachable thanks to its tear-release fastening.

100% polyester. Width: 3.5 cm. Self grip fastening. The 66 cm size ribbon band fits all 3 KP066 hat sizes and the 72 cm size ribbon band fits both KP069 hat sizes. \*72 cm ribbon only available in Black and Red. Close by hook and

**Sizes** 

**Dimensions** 

66 cm - 72

0 cm x 0 cm x 0 cm

cm

All rights reserved ©

| 1       | 66 CM, 72 CM |
|---------|--------------|
| Colours | €1.26        |

### **Colours**

Yellow