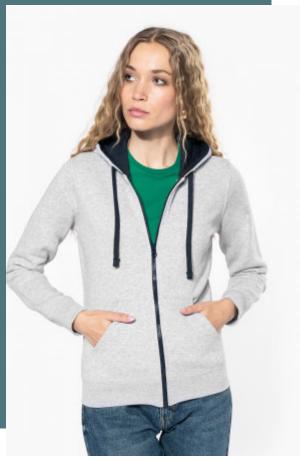

## Ladies' contrast hooded full zip sweatshirt

Timeless and ultra-comfortable.

Made of brushed fleece for optimal comfort.

Earphone access in kangaroo pocket and at neck.

80% combed cotton/20% polyester (Oxford Grey : 76% combed cotton / 21% polyester / 3% viscose). Brushed fleece. Kangaroo pocket with earphone access. Ribbed cuffs and hem. Lined, contrasting hood with drawstring. Contrast zip fastening.

### Grammage **Sizes**

XS - S - M - L 280 gsm - XL - XXL

## **Colours**

Colours

Black / Yellow

Oxford Grey / Navy

Red / White