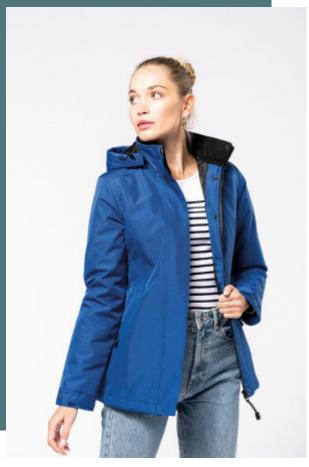

## Ladies' parka

Supple and hard-wearing fabric with a thermal memory.

Quilted lining for heat retention and optimal comfort.

Thick, functional and comfortable.

Outer: 100% polyester Oxford. Inner: quilted polyester. Zip fastening with invisible tab and press studs. 2 zipped outside pockets. 1 inside pocket. Detachable hood. Fleece-lined collar. Zip access for decoration.

#### Sizes Grammage

XS - S - M - L 475 gsm - XL - XXL -3XL