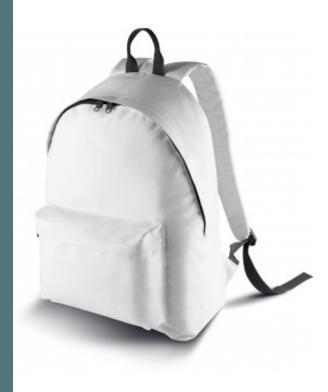

# Classic backpack - Junior version

15 available colourways.

Ergonomic adjustable straps and padded back, for maximum comfort.

Zipped pocket on the front of the bag, perfect for fast access and storage.

Backpack in 600D polyester. Zipped front pocket, padded back and ergonomic adjustable straps. Junior version of model KI0130.

| Sizes | Capacity | Dimensions |
|-------|----------|------------|
|-------|----------|------------|

One Size 20 I 28 cm x 16 cm x 38 cm

All rights reserved ©