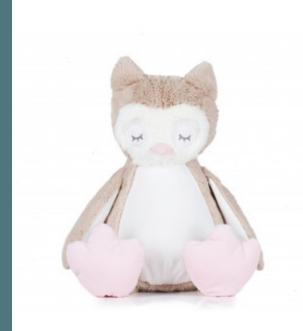

## MM054 ZIPPIE OWL

Removable padding, zip fastening.

- Perfect for decoration access, embroidery or printing.
- It meets EU standards relative to toy safety.

100% polyester plush. Zip on bottom for direct access to tummy for embroidery. Removable inner stuffing. Can be embroidered, vinyl or sublimation printed. Height: 40 cm. Suitable for all ages. Complies with EN71 regulations.

| Sizes    | Dimensions |
|----------|------------|
| One Size | 40 cm      |

All rights reserved ©

| 1       | ONE SIZE |
|---------|----------|
| Colours | €24.82   |