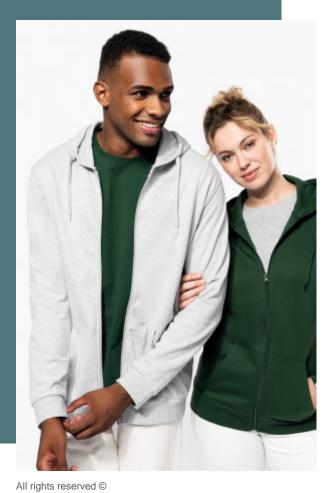

## Full zip hoodedsweatshirt

Made of brushed fleece for optimal comfort.

Wardrobe essential.

Modern and versatile.

80% cotton / 20% polyester. Brushed fleece. Set-in sleeves. Nylon zip fastening. Lined hood with matching drawstring. Kangaroo pockets. Ribbed cuffs and hem.