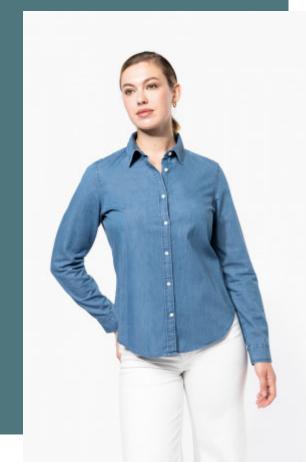

## KARIBAN K509 Ladies' Denim shirt

Fashion slim fit.

Soft and comfortable fabric.

Trendy denim effect.

100% cotton. Denim-effect light fabric. Soft and comfortable fabric. Fashion slim fit. Decorative inner collar band. Contrast buttons. Adjustable cuffs. This product has been specially treated and appears intentionally aged. This manufacturing process results in colour variations between products and makes each piece unique.