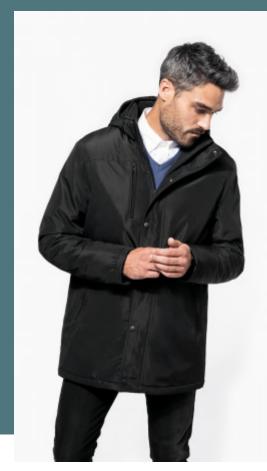

## Parka with removable hood

The ideal everyday garment that is super comfortable and fashionable.

Dual-fabric microfleece inner and quilted polyester lining.

Understated and detailed finishes, satin feel outer fabric.

Outer: 100% polyester pongee - 230 gsm. Inner padding: 100% polyester -135 gsm. Dual-fabric inner: 180 gsm microfleece on upper body and quilted 210T 60 gsm polyester lining on hem. Satin finish outer. 2 zipped pockets on the side and 1 zipped pocket on the front. 2 inner pockets. Ribbed inner collar and fleece-lined removable hood. Two-way zip fastening with flap. Cuff with inner rib. Two-tone decorative inner band. 1 zip at chest and 1 zip at hem for decoration access.