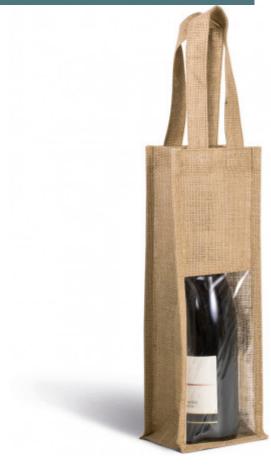

## Jute bottle bag

Conscious collection: natural materials and environmentally friendly. Elegant and practical.

Transparent window at the front to identify the bottle.

Jute canvas bottle bag, with 2 handles and transparent window on front. Designed for 1 bottle.

| Sizes    | Capacity | Dimensions            |
|----------|----------|-----------------------|
| One Size | 0        | 12 cm x 10 cm x 36 cm |

Grammage 330 gsm

All rights reserved ©

| 1                                   | ONE SIZE |
|-------------------------------------|----------|
| Black / Silver<br>Cherry Red / Gold | €4.60    |
| Natural                             | €4.14    |
| Natural / Gold                      | €4.26    |