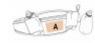

## **Bottle belt**

Size adjuster with tear release fastening that can be adapted to fit the user's body shape perfectly.

Elasticated running jacket/energy bar holder.

Bottle belt in polyester. Ideal for running. Back quilted with breathable mesh. Main pocket with zip. 2 side pockets to carry bottles. Elasticated holder to carry running vest or energy bar. Supplied with two 300 ml bottles. Adjustable tear release fastening.