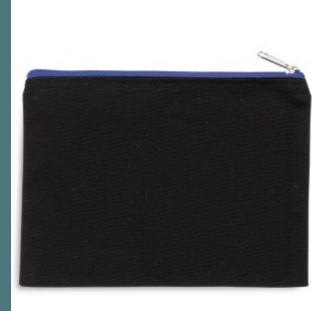

## KI0721 **Cotton canvas pouch - medium**

Resistant fabric that is easy to decorate. Contrasting colour zip fastening, original and attractive. Medium size.

Cotton canvas pouch with contrasting zip fastening. Medium size.

| Sizes    | Capacity | Dimensions    |
|----------|----------|---------------|
| One Size | 1        | 22 cm x 16 cm |

Grammage

310 gsm

| 1                                               | ONE SIZE |
|-------------------------------------------------|----------|
| Colours                                         | €2.84    |
| Natural / Black<br>Natural / Fluorescent Yellow | €2.30    |