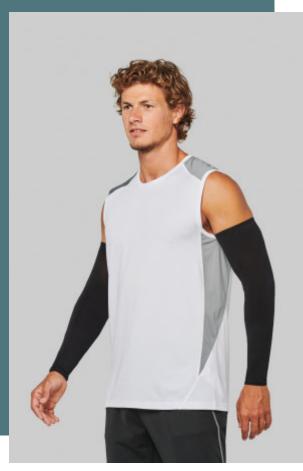

## **Two-tone sports vest**

Supple fabric and fit designed for multisports activities.

Quick-drying fabric.

Textured mesh side and shoulder panels for greater freedom of movement.

92% polyester / 8% elastane. 94% polyester / 6% elastane mesh inserts -180 gsm. Quick-drying fabric. Lightweight soft fabric designed for multi-sports activities. Mesh side and shoulder panels for greater ease of movement.

XS - S - M - L 160 gsm - XL - XXL -3XL - 4XL

All rights reserved ©