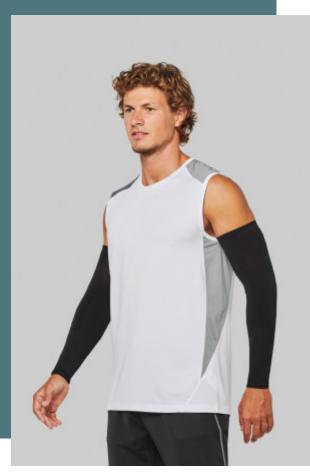

## Two-tone sports vest

Supple fabric and fit designed for multisports activities.

Quick-drying fabric.

Textured mesh side and shoulder panels for greater freedom of movement.

92% polyester / 8% elastane. 94% polyester / 6% elastane mesh inserts -180 gsm. Quick-drying fabric. Lightweight soft fabric designed for multi-sports activities. Mesh side and shoulder panels for greater ease of movement.

### **Colours**

Black / Fine Grey

Fluorescent Yellow / Black

Lime / Dark

Red / Black

White

White / Fine Grey