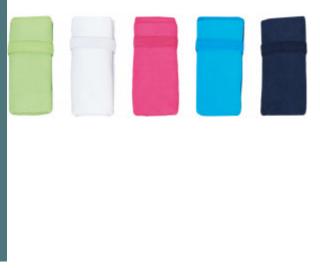

## **Additional information**

| Logistic<br>10<br>100 | <b>Customs code</b><br>63029390 |       | <b>Cou</b><br>Chir | n <b>try of orig</b><br>na | in         |      |        |     |                      |            |                  |
|-----------------------|---------------------------------|-------|--------------------|----------------------------|------------|------|--------|-----|----------------------|------------|------------------|
| Colours               |                                 |       |                    |                            |            |      |        |     |                      |            |                  |
| $\bigcirc$            |                                 |       |                    | $\bigcirc$                 |            |      |        |     |                      |            |                  |
| White                 | Black                           | Coral | Fuchsia            | Ice Mint                   | Light Navy | Lime | Purple | Red | Sporty<br>Royal Blue | Storm Grey | Tropical<br>Blue |