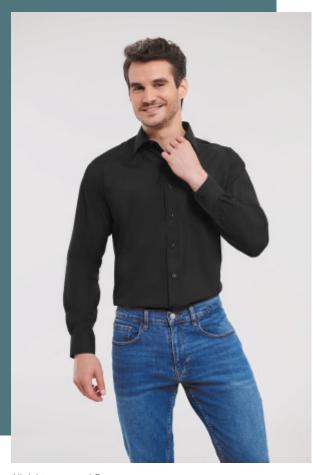

# **Men's Long-Sleeved Polycotton Poplin Shirt**

Cotton poplin: smooth and resistant fabric.

Soft to the touch and comfortable to wear.

Easy-care, crease-proof.

65% polyester/35% cotton poplin. Stylish cotton poplin corporate shirt. Easy care. Minimal ironing required. Hard-wearing. Straight bottom hem. Matching 7-button placket. Rounded 2 button adjustable cuff plus single button on cuff gauntlet. Left chest pocket.