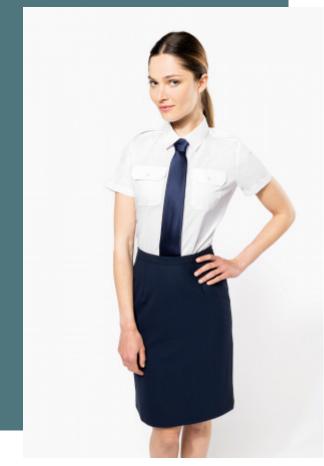

## Ladies' short-sleeved pilot shirt

Elegant, corporate look.

Easy to clean thanks to easy-care treatment.

Perfect for professional use.

65% polyester/35% cotton poplin. Easy-care. Matching buttons. 2 flap chest pockets including 1 with pen holder on left side. Back pleats. Buttoned placket on shoulders for attaching braids (braids not included). Turn-up finishing at cuffs.

| Sizes                   | Grammage |
|-------------------------|----------|
| S - M - L - XL<br>- XXL | 115 gsm  |

All rights reserved ©

| 1       | S - XXL |
|---------|---------|
| Colours | €23.04  |