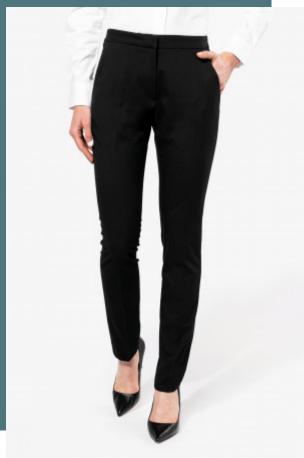

## Ladies' trousers

Trendy and perfect slim fit with subtle and refined finishes.

The elegant corporate wardrobe essential.

Part of suit to be completed with the K6131 suit jacket.

64% polyester / 34% viscose / 2% elastane. Slim fit trousers. 2 front Italian pockets and 2 back pockets with piping. Zip fastening with concealed hook and button. Elasticated waistband at the back for optimal comfort. Inside leg: 30 inches (78 cm). Trouser legs with invisible hems.