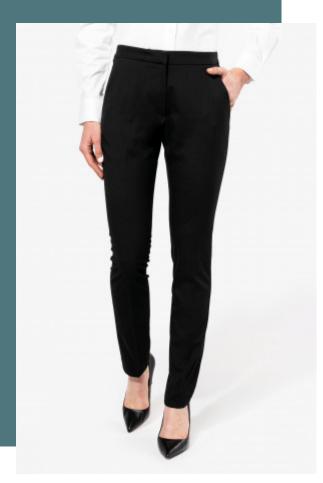

## Ladies' trousers

Trendy and perfect slim fit with subtle and refined finishes.

The elegant corporate wardrobe essential.

Part of suit to be completed with the K6131 suit jacket.

64% polyester / 34% viscose / 2% elastane. Slim fit trousers. 2 front Italian pockets and 2 back pockets with piping. Zip fastening with concealed hook and button. Elasticated waistband at the back for optimal comfort. Inside leg: 30 inches (78 cm). Trouser legs with invisible hems.

## **Colours**

Anthracite Heather

Navy