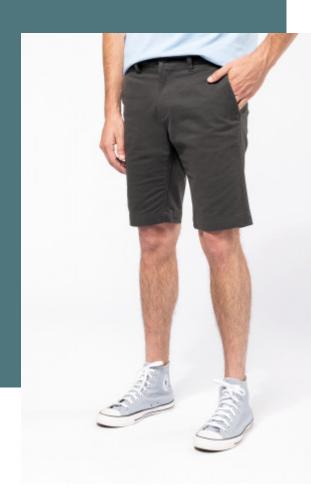

## Men's chino Bermuda shorts

Modern and extremely comfortable fit.

Enzyme-washed twill fabric for optimum wash resistance.

The essential chino Bermuda shorts.

98% cotton twill/2% elastane. Enzyme-washed fabric for optimal comfort. 2 Italian side pockets including 1 with a coin pocket and a ticket pocket. 2 back pockets with piping and reinforced seams. Buttoned and zip fastening. Waistband with belt loops. Modern style. This product has been specially treated and appears intentionally aged. This manufacturing process results in colour variations between products and makes each piece unique.

| Sizes                                                                                                                                                                          | Grammage |
|--------------------------------------------------------------------------------------------------------------------------------------------------------------------------------|----------|
| 28 UK (38<br>FR) - 30 UK<br>(40 FR) - 32<br>UK (42 FR) -<br>34 UK (44<br>FR) - 36 UK<br>(46 FR) - 38<br>UK (48 FR) -<br>40 UK (50<br>FR) - 42 UK<br>(52 FR) - 44<br>UK (54 FR) | 245 gsm  |