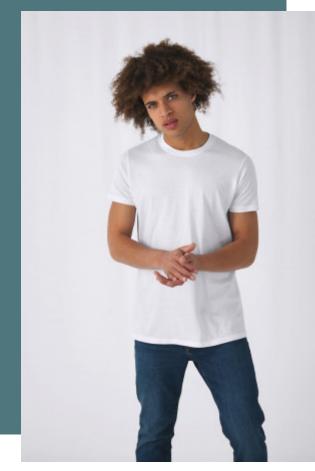

CGTU01T #E150 Men's T-shirt

Quality print surface.

B€

Soft to the touch and comfortable to wear.

100% preshrunk ringspun cotton (Ash: 99% preshrunk ringspun cotton/1% viscose; Sport Grey: 85% preshrunk ringspun cotton/15% viscose). Taped neck. Thin ribbed detailing for a modern look. Tubular construction. Classic modern cut. Satin label. . #basictee #uptodate #ringspun