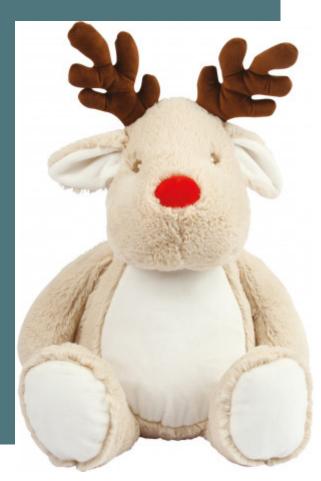

## MM560 **Zippie Reindeer**

Removable padding, zip fastening.

Perfect for decoration access.

It meets EU standards relative to toy safety.

100% polyester plush. Contrast eyes and contrast fabric nose. Contrast fabric antlers. Cream coloured panel on tummy and inner ears. Zip access on base for direct access onto the tummy for embroidery. Removable inner stuffing. Can be embroidered, vinyl or sublimation printed. Height: 46 cm. Complies with EN71 European Toy Safety regulations. Suitable for all ages.