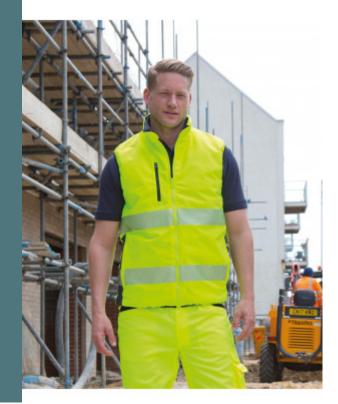

# Reversible soft padded safety gilet

Membrane resistant to abrasive substances.

Supple, stretchy and comfortable to wear.

Breathable fabric.

Outer: 100% polyester mechanical stretch twill/TPU film. Filling: 100% soft polyester. Lining: 100% polyester. High neck and zipped pockets. High vis front: reflective print body bands. Back: Navy colour contrast and trim. Soft bound armhole and hem. Easy to pack - compact stowage. No brand label for easy relabelling. EN ISO 20471:2013+A1 Class 2/RIS-3279-TOM (orange only)

### Colours

Fluorescent Orange / Navy Fluorescen Yellow / Navy