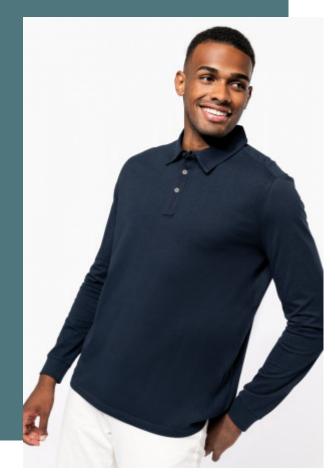

## Men's long sleeved jersey polo shirt

Elegant, timeless shirt collar.

Placket with 3 metal buttons and shoulder yoke.

Made from jersey knit: easy-care and very comfortable.

100% cotton (Grey Heather : 65% polyester / 35% cotton - Oxford Grey : 90% cotton / 10% viscose). Jersey knit fabric in combed cotton. Shirt collar. Placket with 3 metal buttons. Shoulder yoke. Ribbed cuffs. Twin needle finish at hem.