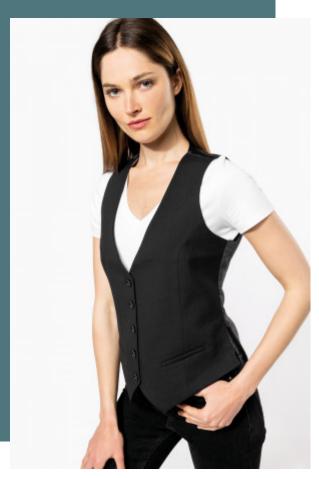

## Ladies' waistcoat

Elegant and timeless, designed to be worn over a shirt.

Slim fit so it hangs perfectly.

Back adjustment strap with metal buckle finish.

64% polyester / 34% viscose / 2% elastane. 100% polyester taffeta lining. Slim fit. 5-button front. 2 small front piped pockets. 2 side vents. Lined back. Adjustable back strap with metal buckle.

#### Sizes Grammage

8 UK (34 FR) 220 gsm - 10 UK (36 FR) - 12 UK (38 FR) - 14 UK (40 FR) -16 UK (42 FR) - 18 UK (44 FR) - 20 UK (46 FR)

## **Colours**

Black