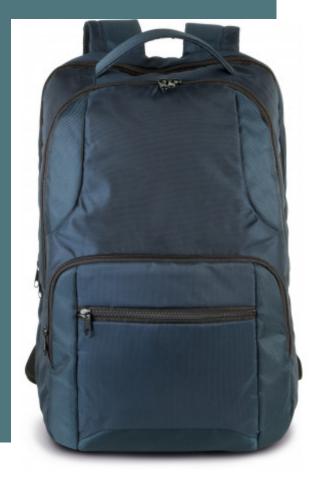

## **BUSINESS LAPTOP BACKPACK**

Padded compartment to hold and protect computers up to 15".

Plenty of practical compartments for organising all essential items.

Padded straps and back, for maximum comfort.

1680D polyester backpack with contrast polyester jacquard inserts. Padded compartment for laptops up to 15 inches. Main compartment for documents, with tablet sleeve and inner zipped pocket. 2 front zipped pockets. Padded back with ergonomic padded shoulder straps. Back with trolley sleeve to slip over a suitcase handle.

| Sizes    | Capacity | Dimensions            |
|----------|----------|-----------------------|
| One Size | 19       | 32 cm x 18 cm x 45 cm |

All rights reserved ©