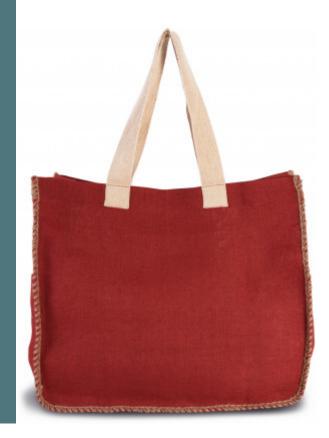

# **JUTE BAG WITH CONTRAST STITCHING**

Beautiful finishes thanks to contrasting jute stitching.

Inner pocket in jute for stylish storage.

Cotton handles for greater comfort.

Unlaminated jute shopper bag with contrast jute yarn stitching along the edges. Inside zipped pocket in jute. Cotton handle.

| Sizes    | Capacity | Dimensions            |
|----------|----------|-----------------------|
| One Size | 30 I     | 45 cm x 18 cm x 38 cm |

Grammage

260 gsm

All rights reserved ©