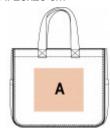

KI0248

# **JUTE BAG WITH CONTRAST STITCHING**

Beautiful finishes thanks to contrasting jute stitching.

Inner pocket in jute for stylish storage.

Cotton handles for greater comfort.

Unlaminated jute shopper bag with contrast jute yarn stitching along the edges. Inside zipped pocket in jute. Cotton handle.

| Sizes    | Capacity | Dimensions            |
|----------|----------|-----------------------|
| One Size | 30 I     | 45 cm x 18 cm x 38 cm |

Grammage

260 gsm





All rights reserved ©

#### **Additional information**

### **Logistic Customs code**

40 42029298

### **Country of origin**

India

## **Decoration zone**

A: 20x20 cm



#### **Colours**



Natural







Arandano

Red