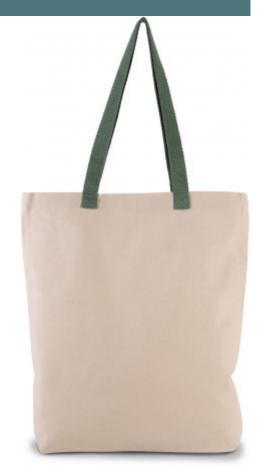

# SHOPPER BAG WITH GUSSET AND **CONTRAST COLOUR HANDLE**

12 available colourways.

Cotton handles for greater comfort.

The gusseted base ensures a stable position, and is easy to pack with small and large products.

Classic cotton canvas shopper bag with gusset. Handles in contrast colour cotton webbing.

Capacity **Sizes Dimensions** 

One Size 13 I 38 cm x 7 cm x 42 cm

Grammage

220 gsm

All rights reserved ©

## **Colours**

Natural / Black

Natural / Cherry Red

Natural / Dark Pink

Natural / Dusty Light

Natural / Kelly Green

Natural / Magenta

Natural / Navy

Natural / Radiant Orchid

Orange

Natural / Steel Grey