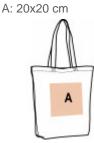

KI0278

# SHOPPER BAG WITH GUSSET AND **CONTRAST COLOUR HANDLE**

12 available colourways.

Cotton handles for greater comfort.

The gusseted base ensures a stable position, and is easy to pack with small and large products.

Classic cotton canvas shopper bag with gusset. Handles in contrast colour cotton webbing.

Capacity **Sizes Dimensions** 

One Size 13 I 38 cm x 7 cm x 42 cm

Grammage

220 gsm

















All rights reserved ©

#### **Additional information**

### Logistic Customs code

100 42029298

#### **Country of origin**

India

**Decoration zone** 



## **Colours**



Natural / Black



Natural / Cherry Red



Natural / Dark Pink



Natural / Dusty Light



Natural / Kelly Green



Natural / Magenta





Natural / Navy



Natural / Radiant Orchid



Orange

Natural / Steel Grey