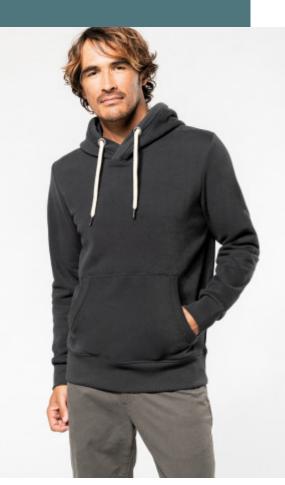

# KARIBAN KV2308 Hooded sweatshirt

Intentionally faded for a unique and trendy look.

Soft and comfortable brushed fleece with a peach skin finish.

Vintage Collection. NO LABEL.

80% cotton / 20% polyester (Ash Heather : 79% cotton / 20% polyester / 1% viscose). Brushed fleece. Peached soft touch and "Vintage" look. Lined hood. Contrasting round drawstring on hood. Decorative taped neck. Kangaroo pockets. Ribbed cuffs and hem. This product has been specially treated and appears intentionally aged. This manufacturing process results in colour variations between products and makes each piece unique. No brand label at neck, only size information for easy relabelling.