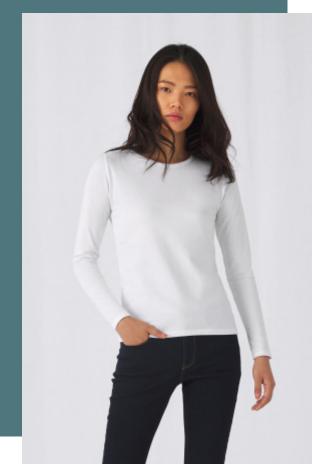

CGTW08T #E190 Ladies' T-shirt long sleeve

Smooth surface perfect for printing.

Soft to the touch and comfortable to wear.

100% preshrunk ringspun cotton (Sport Grey: 85% preshrunk ringspun cotton/15% viscose). Thin ribbed detailing for a modern look. Side seams construction. Comfortable body length construction. Classic modern cut. Satin label. . #longsleeve #ringspun