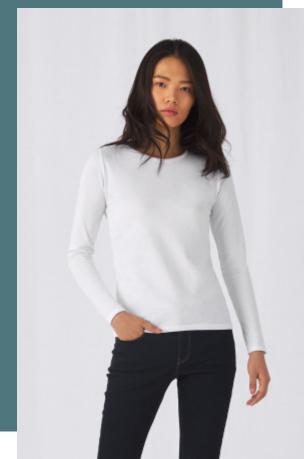

Soft to the touch and comfortable to wear.

100% preshrunk ringspun cotton (Sport Grey: 85% preshrunk ringspun cotton/15% viscose). Thin ribbed detailing for a modern look. Side seams construction. Comfortable body length construction. Classic modern cut. Satin label. . #longsleeve #ringspun