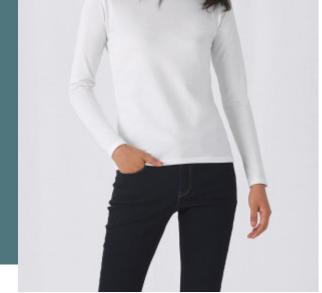

Soft to the touch and comfortable to wear.

100% preshrunk ringspun cotton (Sport Grey: 85% preshrunk ringspun cotton/15% viscose). Thin ribbed detailing for a modern look. Side seams construction. Comfortable body length construction. Classic modern cut. Satin label. . #longsleeve #ringspun