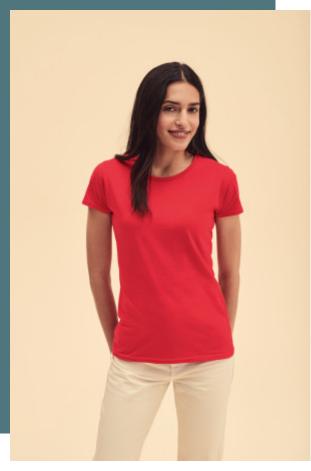

# **Iconic-T Ladies' T-shirt**

Smooth and silky surface perfect for printing.

Resistant fabric that is soft and comfortable to wear.

Detachable label, easy to re-label.

100% combed ringspun cotton (Heather Grey: 97% cotton / 3% polyester and Dark Heather Grey: 52% cotton / 48% polyester). Crew neck with neck tape. Shaped side seams for a feminine fit and soft hand feel.