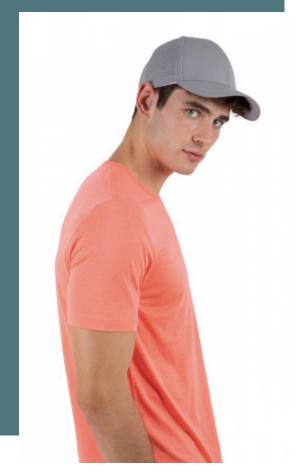

## Perforated panel cap - 6 panels

Guaranteed ventilation and breathability thanks to laser micro-perforated rear panels.

Curved peak.

Quick to adjust thanks to the rear size adjuster with tear-release fastening for optimum fit.

100 % polyester. 6 panels cap. The 4 rear panels are laser micro-perforated to guarantee optimum ventilation and breathability. Curved peak. This cap is designed with an adjustable tear release fastening.