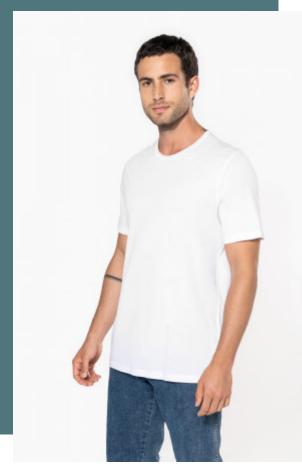

# Men's short-sleeved organic t-shirt with raw edge neckline

Loose fit and lightweight feel.

In keeping with the minimalist trend. Fashion detail: raw edge sleeves.

Organic Collection. NO LABEL.

Plain colourway: 100% cotton. Ocean Blue Heather colourway 80% cotton / 20% polyester. All colourways are made from organic cotton. Round neckline with raw edge finishing. Twin-needle finishing at cuffs and hem. No brand label at neck, only size tag for easy rebranding.