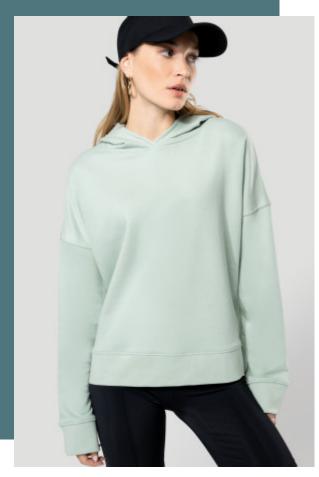

## Ladies' organic lounge hoodie

Loose and flowing fit. Long sleeves for a casual style.

Soft to the touch and extremely comfortable to wear.

Lounge Collection. NO LABEL.

91% cotton / 9% polyester. Made from 91% organic cotton. French terry. Ultra soft fabric. Set-in sleeves. Relaxed loose cut with lined jersey hood. Twill taped neck. Ribbed cuffs and hem. No brand label at neck, only size tag for easy

**Sizes** Grammage

S/M - L/XL 270 gsm