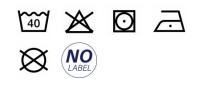

## PRO//CT.® PA4011

**Triblend sports t-shirt** 

Breathable and absorbent jersey fabric.

Taped neck.

No brand label on neck, only size tag for easy decoration access.

50% Polyester / 25% Cotton / 25% Viscose. Jersey fabric. Matching taped neck. Twin-needle finishing on cuffs and hem. No brand label at neck, only size tag for easy rebranding.