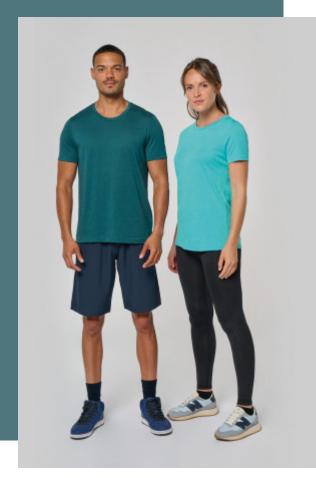

## PRO//CT.® PA4011

**Triblend sports t-shirt** 

Breathable and absorbent jersey fabric.

Taped neck.

No brand label on neck, only size tag for easy decoration access.

50% Polyester / 25% Cotton / 25% Viscose. Jersey fabric. Matching taped neck. Twin-needle finishing on cuffs and hem. No brand label at neck, only size tag for easy rebranding.