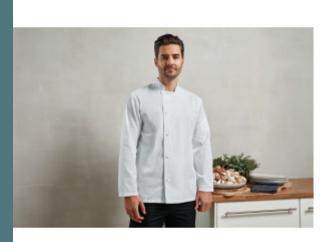

# 'Essential' long sleeve chef's jacket.

Twill weave: supple and sturdy.

Resistant resin buttons.

PREMIER

PR901

Double pen pocket on the left sleeve.

65% polyester / 35% cotton twill. Five-button fastening in superior quality resin. Double pen pocket on the left sleeve. Mandarin collar. Industrial washing at 85°C. Domestic washing at 60°C.

#### Sizes Grammage

XS - S - M - L 170 gsm - XL - XXL -3XL - 4XL

All rights reserved ©

| 1       | XS - 4XL |
|---------|----------|
| Colours | €24.94   |