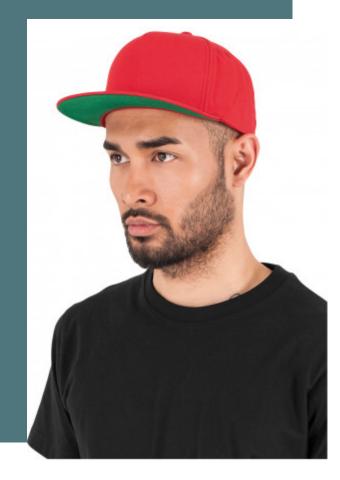

## Classic 5 Panels Snapback cap

Large front panel perfect for decoration access.

Contrasting plastic press stud fastening.

Stiff and structured buckram.

100% cotton. Classic design, robust twill fabric, green sub-peak (except Black / Black) and matching Snapback fastening. Casual and authentic style. The 5 Panels shape with a continuous front section is perfectly suited to printing and embroidery.