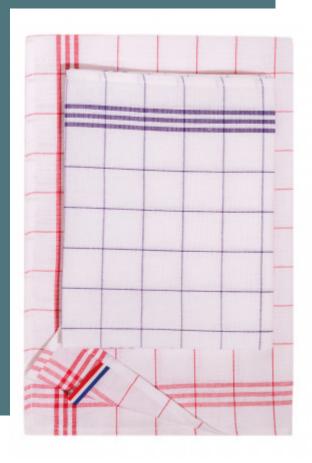

# **Checked glass towel - "Origine France Garantie**"

Cotton/linen blend: perfect absorption and durability for delicate dishes

Does not leave any marks or fluff on glasses

"French Origin Guaranteed - Made in Brittany"

50% linen / 50% cotton. Cotton canvas. Checked and striped tea towel. French flag tricolor tab for hanging. "Origine France Garantie. Fabriqué en Bretagne" detachable self-adhesive label. To ensure better absorbency, leave the tea towel to soak in cold water for 12 hours then wash 2 to 3 times at recommended wash temperature. Dimensions: Height 80 cm x Width 53 cm.