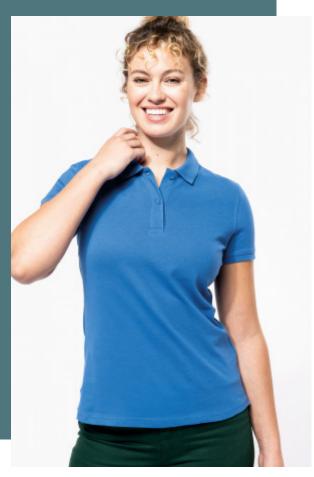

# Ladies' Organic 180 piqué polo shirt

Piqué knit that offers an exceptional printed result

No label: 100 % customisable for your brand.

Side stitching for perfect harmony between the fit and the silhouette.

100% cotton. This polo shirt is made from 100% organic combed cotton. Straight fit. Ribbed neck and cuffs. Placket with 2 matching buttons. Tape at inner neck and side slits. Twin needle stitching at hem. No brand label at neck, size tab only for ease of rebranding.