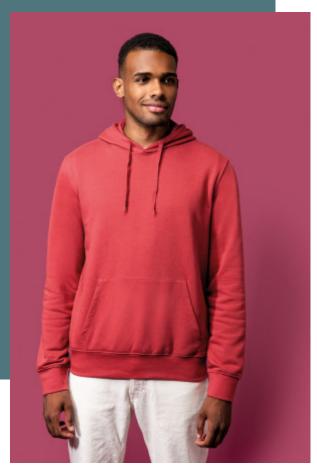

# Men's eco-friendly hooded sweatshirt

32 colours available in 8 sizes.

Made from 3-yarn LSF (Low Shrinkage Fleece): hard-wearing and resistant in the wash

No label: 100 % customisable for your brand.

85% cotton/15% polyester. Made from 85% organic cotton and 15% post-consumer recycled polyester. 100% cotton outer surface.LSF (Low Shrinkage Fleece) 3-thread brushed fleece. Combed cotton. Enzyme-washed. Straight fit. 1x1 ribbed neck, cuffs and hem in tubular assembling for a better finish. Kangaroo pocket. Lined hood with 180 gr 100% cotton Jersey. Matching jersey taped neck and half-moon finish inside neck. Twin needle stitching at neck, cuffs and hem. No brand label at neck, size tab only for ease of rebranding.

#### Grammage

S - M - L - XL - XXL - 3XL -4XL - 5XL

280 gsm