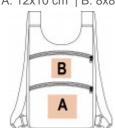

ycled materials.

Anti-theft back pocket to guarantee optimum security.

Comfortable and compartmentalised for more storage.

Cotton/polyester. Black night colour 67% cotton / 20% polyester / 3% other fibers. Ecume and Pebble Grey colors 75% cotton / 22% polyester / 3% other fibers. Backpack made of recycled cotton and recycled polyester. The 4-cm wide shoulder straps are designed for extra comfort. The bag features a large main compartment with a zipped front pocket and an anti-theft zipped back pocket, located on the lower back for maximum comfort.

Sizes Capacity Dimensions

One Size 11 I 28 cm x 10 cm x 40 cm

Grammage

285 gsm









| 1       | ONE SIZE |
|---------|----------|
| Colours | €14.66   |

## Country of origin

Bangladesh

**Decoration zone** 

A: 12x10 cm | B: 8x8 cm



## Colours







Pebble Grey / Ecume