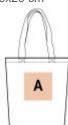

# **Recycled flat-bottomed shopping** bag

Flat-bottomed bag made from recycled materials.

Long 4.25-cm wide handles for greater comfort.

Flat bottom for easier packing and to maintain its shape.

Cotton/polyester. Black night and Rosewood colours 67% cotton / 20% polyester/ 3% other fibers. Ecume color 75% cotton / 22% polyester/ 3% other fibers. Backpack made of recycled cotton and recycled polyester. The 60-cm long and 4.25-cm wide handles are designed for greater comfort.

# Country of origin

Bangladesh

**Decoration zone** 

A: 20x20 cm