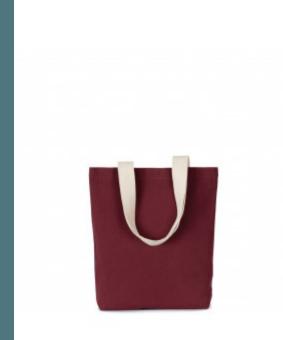

# **Recycled flat-bottomed shopping** bag

Flat-bottomed bag made from recycled materials.

Long 4.25-cm wide handles for greater comfort.

Flat bottom for easier packing and to maintain its shape.

Cotton/polyester. Black night and Rosewood colours 67% cotton / 20% polyester/ 3% other fibers. Ecume color 75% cotton / 22% polyester/ 3% other fibers. Backpack made of recycled cotton and recycled polyester. The 60-cm long and 4.25-cm wide handles are designed for greater comfort.

| Sizes | Canacity | Dimensions |
|-------|----------|------------|

One Size 12 I 38 cm x 7 cm x 42 cm