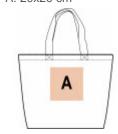

from recycled materials.

Large 4.25-cm wide strap handles for greater comfort.

Inner pocket with zip fastening for added storage and security.

Cotton/polyester. Black night colour 67% cotton / 20% polyester/ 3% other fibers. Ecume color 75% cotton / 22% polyester/ 3% other fibers. Backpack made of recycled cotton and recycled polyester. The 60-cm handles with their 4.25-cm wide ribbon are designed for more comfort. The inner zipped pocket enables you to securely store your keys and phone.

| city Dimensions |
|-----------------|
|                 |

52 cm x 16 cm x 40 cm One Size 33 I

Grammage

285 gsm

















## **Additional information**

**ONE SIZE** €8.30 Colours

**Customs code** Logistic

42029298



## **Country of origin**

**Decoration zone** Bangladesh

A: 20x20 cm



## **Colours**







Hemp