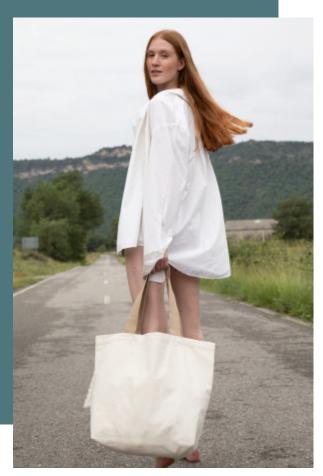

## Large recycled flat-bottomed shopping bag

Large shopping bag made from recycled materials.

Large 4.25-cm wide strap handles for greater comfort.

Inner pocket with zip fastening for added storage and security.

Cotton/polyester. Black night colour 67% cotton / 20% polyester/ 3% other fibers. Ecume color 75% cotton / 22% polyester/ 3% other fibers. Backpack made of recycled cotton and recycled polyester. The 60-cm handles with their 4.25-cm wide ribbon are designed for more comfort. The inner zipped pocket enables you to securely store your keys and phone.

| city Dimensions |
|-----------------|
|                 |

52 cm x 16 cm x 40 cm One Size 33 I

Grammage

285 gsm