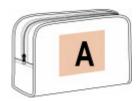

bag is reinforced with an iron-on adhesive for more rigidity and support.

Multi-use: vanity case, storage bag...

Cotton/polyester. Black night colour 67% cotton / 20% polyester / 3% other fibers. Ecume and Pebble Grey colors 75% cotton / 22% polyester / 3% other fibers. Backpack made of recycled cotton and recycled polyester. This item can be used as a vanity case or a storage bag. The inside of the bag is reinforced with an iron-on adhesive.

| Sizes    | Capacity | Dimensions            |
|----------|----------|-----------------------|
| One Size | 5 I      | 28 cm x 10 cm x 18 cm |

## Grammage

285 gsm









All rights reserved ©

## **Additional information**

#### **Logistic Customs code**



70 42029291

## **Country of origin**

Bangladesh

**Decoration zone** 

A: 15x10 cm



#### **Colours**











Grey