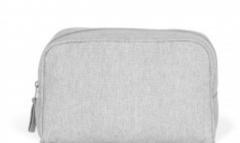

# Recycled vanity case

Environmentally friendly: made from recycled cotton and recycled polyester.

The inside of the bag is reinforced with an iron-on adhesive for more rigidity and support.

Multi-use: vanity case, storage bag...

Cotton/polyester. Black night colour 67% cotton / 20% polyester / 3% other fibers. Ecume and Pebble Grey colors 75% cotton / 22% polyester / 3% other fibers. Backpack made of recycled cotton and recycled polyester. This item can be used as a vanity case or a storage bag. The inside of the bag is reinforced with an iron-on adhesive.