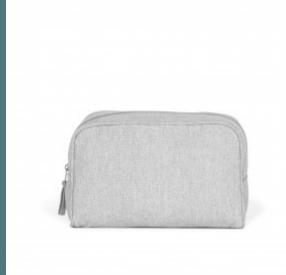

# Recycled vanity case

Environmentally friendly: made from recycled cotton and recycled polyester.

The inside of the bag is reinforced with an iron-on adhesive for more rigidity and support.

Multi-use: vanity case, storage bag...

Cotton/polyester. Black night colour 67% cotton / 20% polyester / 3% other fibers. Ecume and Pebble Grey colors 75% cotton / 22% polyester / 3% other fibers. Backpack made of recycled cotton and recycled polyester. This item can be used as a vanity case or a storage bag. The inside of the bag is reinforced with an iron-on adhesive.

| Sizes    | Capacity | Dimensions            |
|----------|----------|-----------------------|
| One Size | 5 l      | 28 cm x 10 cm x 18 cm |