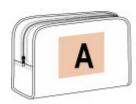

ity and support.

Multi-use: vanity case, storage bag...

Cotton/polyester. Black night colour 67% cotton / 20% polyester / 3% other fibers. Ecume and Pebble Grey colors 75% cotton / 22% polyester / 3% other fibers. Backpack made of recycled cotton and recycled polyester. This item can be used as a vanity case or a storage bag. The inside of the bag is reinforced with an iron-on adhesive.

| Sizes    | Capacity | Dimensions            |
|----------|----------|-----------------------|
| One Size | 5 l      | 28 cm x 10 cm x 18 cm |

## Grammage

285 gsm









All rights reserved ©

| 1       | ONE SIZE |
|---------|----------|
| Colours | €7.14    |

### Additional information

**Customs code** Logistic

42029291



# **Country of origin**

Bangladesh

**Decoration zone** 

A: 15x10 cm



#### **Colours**









Pebble Grey