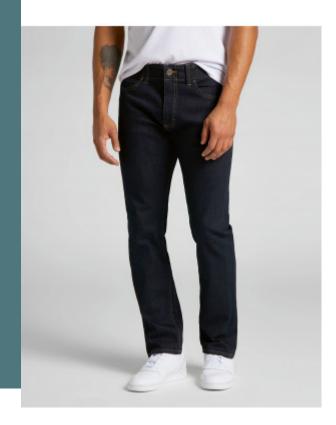

# Extreme motion slim fit jeans

An extremely comfortable classic.

Good freedom of movement at strategic points.

Signature details.

77% cotton/21% polyester/2% elastane. Ultimate combination of extreme comfort, freedom of movement and authentic denim. Slim fit. Narrow leg opening. Elasticated waistband. Recycled fabric.