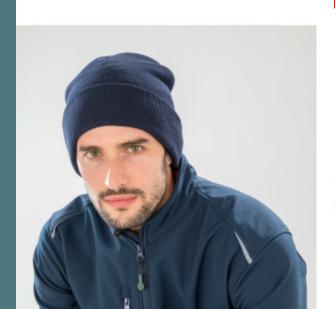

## **RC933X**

## **Recycled Thinsulate ™ beanie**

Made from premium quality yarns from PET plastic bottles (equivalent to 1 bottle).

Easy care and quick drying.

Thick knit, soft to the touch.

50% recycled polyester/50% polyacrylic. Hard-wearing, high-quality yarns. Made from recycled PET plastic bottles. Quick drying (Quick Dry). Turn-up beanie. Double thickness. 3M Thinsulate lining.

**Sizes** Grammage One Size 340 gsm

All rights reserved ©

| 1       | ONE SIZE |
|---------|----------|
| Colours | €5.52    |